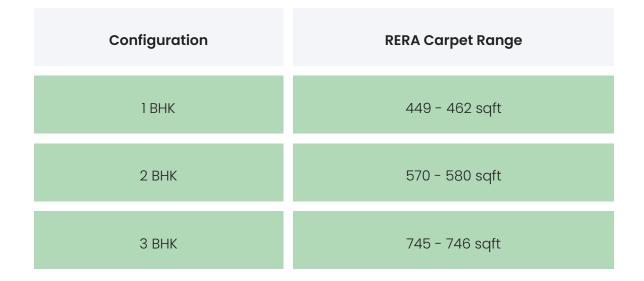

## PROJECT & AMENITIES

| Time Line                    | Size         | Typography        |
|------------------------------|--------------|-------------------|
| Completed on 30th June, 2021 | 2301.60 Sqmt | 1 ВНК,2 ВНК,3 ВНК |